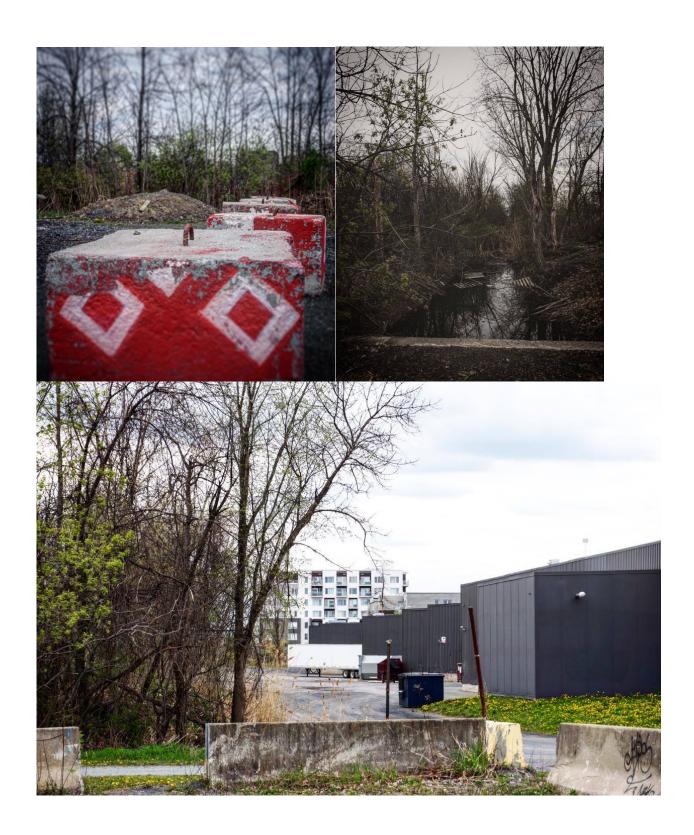

## Behind the Parking Lot

The story happens behind the parking lot. This character has created this OUTSIDE SPACE TO BE her home her place of safety where she waits until she could come home and "HER MONSTER" is asleep.

Consumed by this situation of domestic violence she consumes drogues she is in distress but in this space right next to the water she find her peace.

I want to portrait in this image that she feels comfortable in the uncomfortable but also I don't want to portrait victims because we use to victimize characters leaving in difficult situations I want to portrait characters that became grotesque and morbid because of the violence but they are so beautiful and strong!