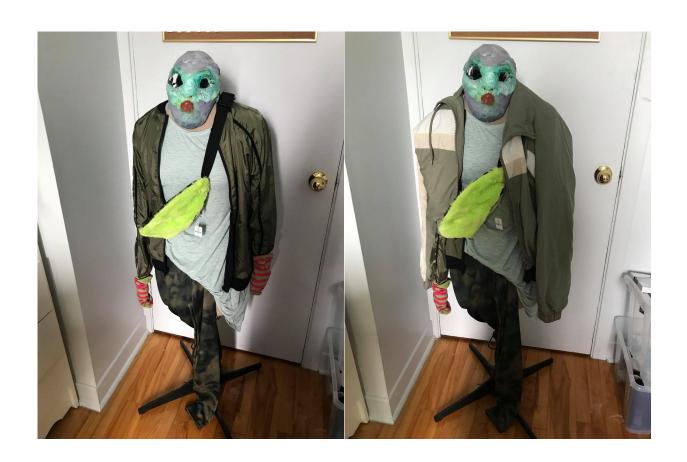

## Behind the Parking Lot

The story happens behind the parking lot. This character has created this OUTSIDE SPACE TO BE her home her place of safety where she waits until she could come home and "HER MONSTER" is asleep.

Consumed by this situation of domestic violence she consumes drogues she is in distress but in this space right next to the water she find her peace.

I want to portrait in this image that she feels comfortable in the uncomfortable but also I don't want to portrait victims because we use to victimize characters leaving in difficult situations I want to portrait characters that became grotesque and morbid because of the violence but they are so beautiful and strong!