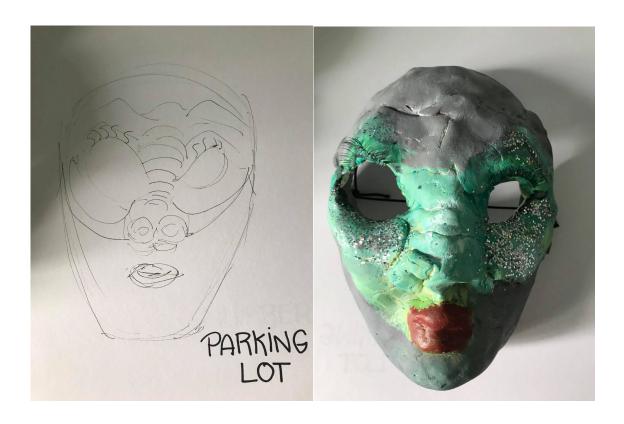

## Behind the Parking Lot

The story happens behind the parking lot. This character has created this OUTSIDE SPACE TO BE her home her place of safety where she waits until she could come home and "HER MONSTER" is asleep.

Consumed by this situation of domestic violence she consumes drogues she is in distress but in this space right next to the water she find her peace.

I want to portrait in this image that she feels comfortable in the uncomfortable but also I don't want to portrait victims because we use to victimize characters leaving in difficult situations I want to portrait characters that became grotesque and morbid because of the violence but they are so beautiful and strong!

## **Parking Lot**